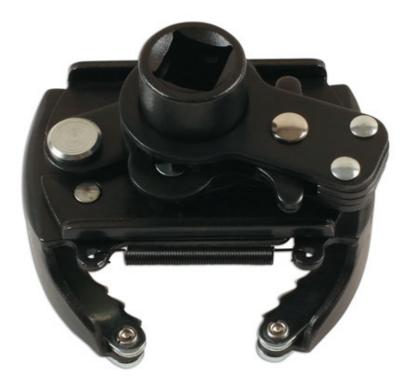

## **Two Way Ratcheting Oil Filter Wrench 60 - 80mm**

Two way ratcheting oil wrench with a 1/2"D for use with a ratchet, power or extension bar. Durable steel construction with a spring- loaded tension mechanism that adjusts to fit filters from 60 - 80mm and non-slip steel jaws that grip without slipping. Ratcheting function designed to install and remove oil filters quickly and easily.

## **Additional Information**

- Adjustment range: 60 80mm.
- · Non-slip steel jaws securely grip the oil filter.
- 1/2" square drive for use with a ratchet, power or extension bar. Max torque: 50Nm.
- · Ratcheting function to install and remove the oil filter quickly and easily.
- · Two-way, reversible design can remove & install filters.